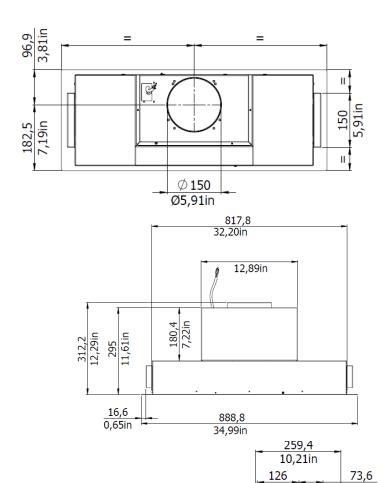

## **ACCESSORIES**

Charcoal filters and recirculating kit available upon request

2,87in

5in

279,4 11in