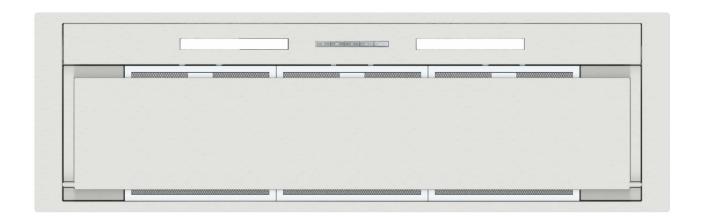

## **FEATURES**

Premium domestic range hood
Stainless-steel construction
Welded seams
Hand-finished edges
Heavy-duty blower
Mesh anti-grease filters
Time delay shut-off
Light indicator for grease filter maintenance
Light indicator for charcoal filter replacement
Convertible (external venting or recirculating)
Easy installation system
Made in Italy

## **SPECS**

Motor capacity: 600 CFM

Controls: Soft touch 3 speed + booster

Lights: 2 X LED BARS

ETL approved