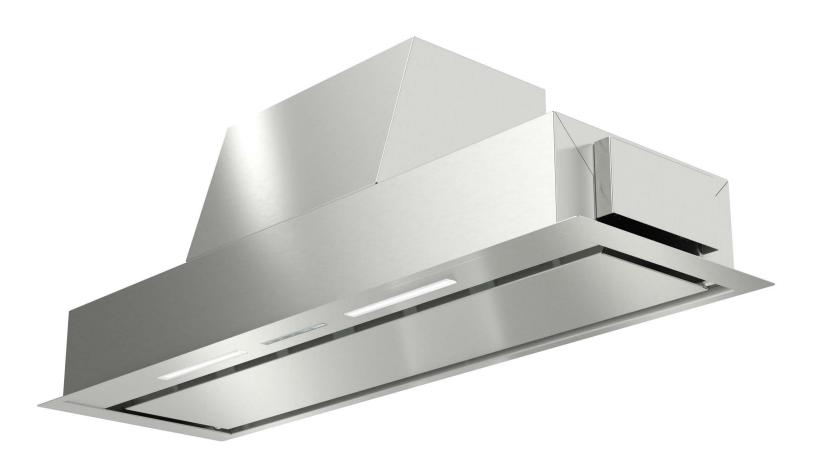

## SAVALO

RADIANTE 36" SHIN36U06RA

## **FEATURES**

Premium domestic range hood
Stainless-steel construction
Welded seams
Hand-finished edges
Heavy-duty blower
Mesh anti-grease filters
Time delay shut-off
Light indicator for grease filter maintenance
Light indicator for charcoal filter replacement
Convertible (external venting or recirculating)
Easy installation system
Made in Italy

## **SPECS**

Motor capacity: 600 CFM

Controls: Soft touch 3 speed + booster

Lights: 2 X LED BARS

ETL approved